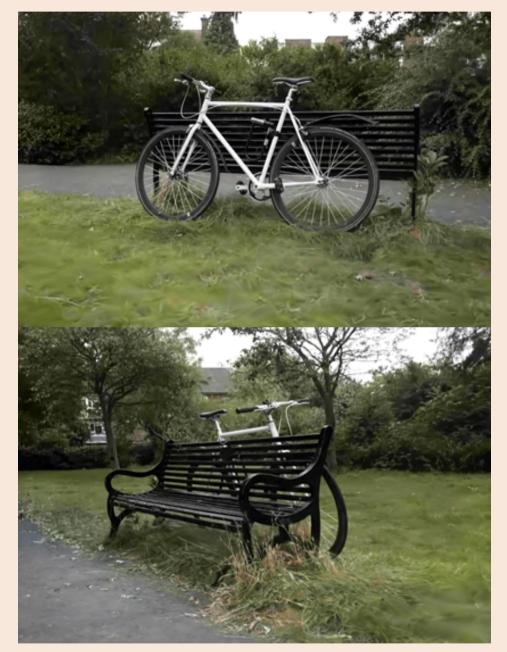

IN, YU-HSIANG

# OUTLINE

- Degraded Images
- Restoration Results
- 3DGS Rendered Results

## **DEGRADED IMAGES**





## Original



## **Degraded by BSR**

## **DEGRADED IMAGES**





## Original

## **JPEG (Q=10)**



## JPEG (Q=3)

## **RESTORATION RESULTS (BSR)**



#### Input



#### Restormer



#### **Ground Truth**



#### **Dreambooth + LoRA**



#### **Stable Diffusion Refiner**



# **RESTORATION RESULTS (JPEG COMPRESSION)**



Input



#### Restormer



#### **Ground Truth**



#### **Dreambooth + LoRA**



#### **Stable Diffusion Refiner**



## **RESTORATION RESULTS (BSR)**



Input



**Ground Truth** 



#### Restormer



#### **Dreambooth + LoRA**



#### **Stable Diffusion Refiner**



## **3DGS RENDERED RESULTS (BSR)**





**Restormer** 

#### **Dreambooth + LoRA**





# **3DGS RENDERED RESULTS (JPEG COMPRESSION)**



#### Restormer



#### **Dreambooth + LoRA**



# 

# THANKS FOR LISTENING