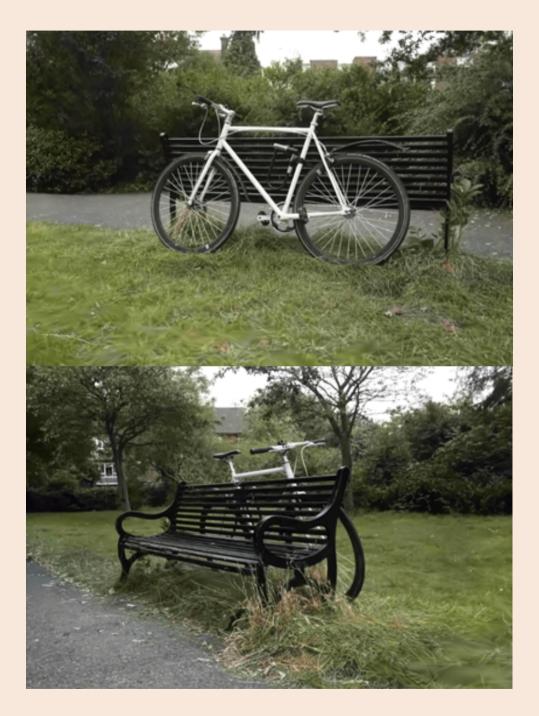

oration Results
- 3DGS Rendered Results

## **DEGRADED IMAGES**





## Original



## **Degraded by BSR**

## **DEGRADED IMAGES**





## Original

## **JPEG (Q=10)**



## JPEG (Q=3)

## **RESTORATION RESULTS (BSR)**



#### Input



#### Restormer



#### **Ground Truth**



#### **Dreambooth + LoRA**



#### **Stable Diffusion Refiner**



# **RESTORATION RESULTS (JPEG COMPRESSION)**



Input



#### Restormer



#### **Ground Truth**



#### **Dreambooth + LoRA**



#### **Stable Diffusion Refiner**



## **RESTORATION RESULTS (BSR)**



Input



**Ground Truth** 



#### Restormer



#### **Dreambooth + LoRA**



#### **Stable Diffusion Refiner**



## **3DGS RENDERED RESULTS (BSR)**





**Restormer** 

#### **Dreambooth + LoRA**





# **3DGS RENDERED RESULTS (JPEG COMPRESSION)**



#### Restormer



#### **Dreambooth + LoRA**



# 

# THANKS FOR LISTENING