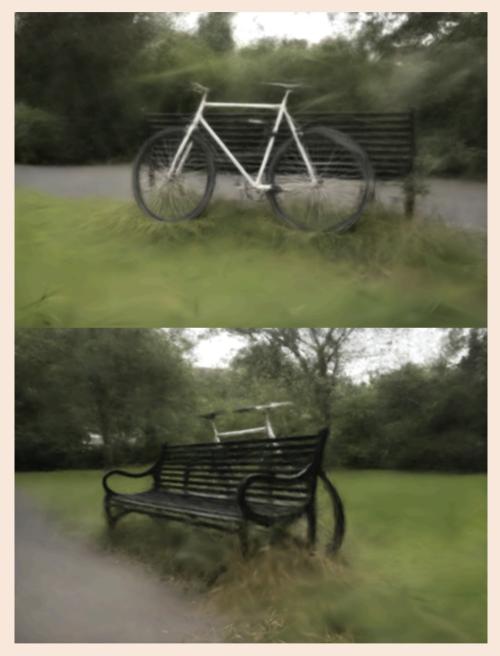

4 CIOU, CHEN-EN
313551055 KE, BO-HSU
313553009 LIN, YU-HSIANG

# OUTLINE

- Degraded Images
- Restoration Results
- 3DGS Rendered Results

## **DEGRADED IMAGES**





## Original



## **Degraded by BSR**

## **DEGRADED IMAGES**





## Original

## **JPEG (Q=10)**



## JPEG (Q=3)

## **RESTORATION RESULTS (BSR)**



#### Input



#### Restormer



#### **Ground Truth**



#### **Dreambooth + LoRA**



#### **Stable Diffusion Refiner**



# **RESTORATION RESULTS (JPEG COMPRESSION)**



Input



#### Restormer



#### **Ground Truth**



#### **Dreambooth + LoRA**



#### **Stable Diffusion Refiner**



## **RESTORATION RESULTS (BSR)**



Input



**Ground Truth** 



#### Restormer



#### **Dreambooth + LoRA**



#### **Stable Diffusion Refiner**



## **3DGS RENDERED RESULTS (BSR)**





**Restormer** 

#### **Dreambooth + LoRA**





# **3DGS RENDERED RESULTS (JPEG COMPRESSION)**



#### Restormer



#### **Dreambooth + LoRA**



# 

# THANKS FOR LISTENING