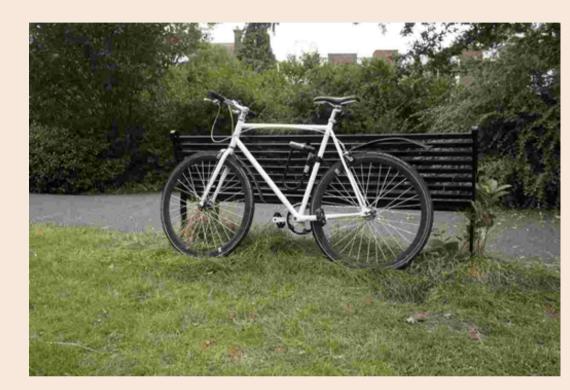

# 3D-Aware Image Restoration: Leveraging Diffusion Models and Vision Mamba Techniques (Visual Comparison)

313551034 CIOU, CHEN-EN
313551055 KE, BO-HSU
313553009 LIN, YU-HSIANG

# OUTLINE

- Degraded Images
- Restoration Results
- 3DGS Rendered Results

## **DEGRADED IMAGES**





## Original



## **Degraded by BSR**

## **DEGRADED IMAGES**





## Original

## **JPEG (Q=10)**



## JPEG (Q=3)

## **RESTORATION RESULTS (BSR)**



#### Input



#### Restormer



#### **Ground Truth**



#### **Dreambooth + LoRA**



#### **Stable Diffusion Refiner**



# **RESTORATION RESULTS (JPEG COMPRESSION)**



Input



#### Restormer



#### **Ground Truth**



#### **Dreambooth + LoRA**



#### **Stable Diffusion Refiner**



## **RESTORATION RESULTS (BSR)**



Input



**Ground Truth** 



#### Restormer



#### **Dreambooth + LoRA**



#### **Stable Diffusion Refiner**



## **3DGS RENDERED RESULTS (BSR)**





**Restormer** 

#### **Dreambooth + LoRA**





# **3DGS RENDERED RESULTS (JPEG COMPRESSION)**



#### Restormer



#### **Dreambooth + LoRA**



# 

# THANKS FOR LISTENING