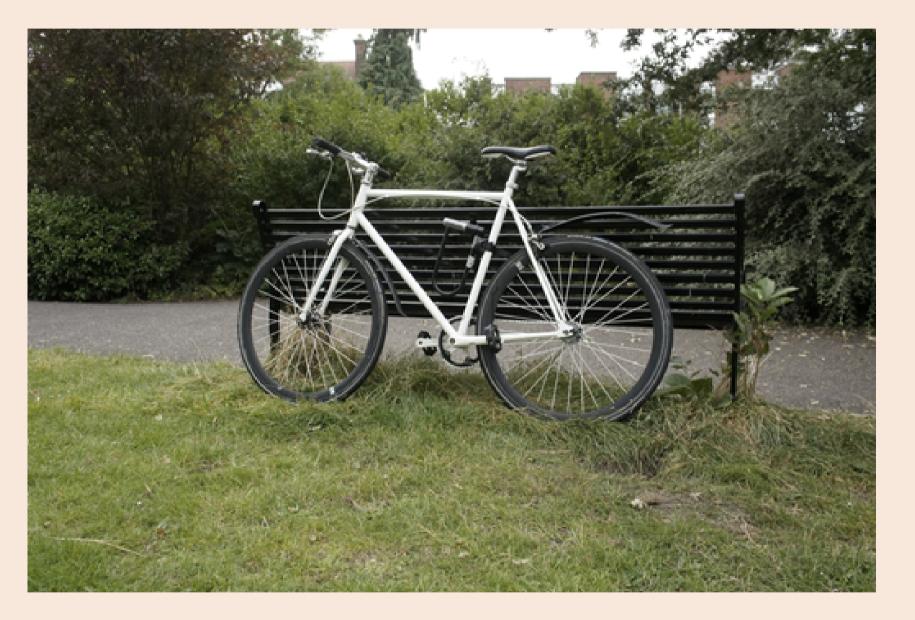

# 3D-Aware Image Restoration: Leveraging Diffusion Models and Vision Mamba Techniques (Visual Comparison)

313551034 CIOU, CHEN-EN
313551055 KE, BO-HSU
313553009 LIN, YU-HSIANG

# OUTLINE

- Degraded Images
- Restoration Results
- 3DGS Rendered Results

## **DEGRADED IMAGES**





## Original



## **Degraded by BSR**

## **DEGRADED IMAGES**





## Original

## **JPEG (Q=10)**



## JPEG (Q=3)

## **RESTORATION RESULTS (BSR)**



#### Input



#### Restormer



#### **Ground Truth**



#### **Dreambooth + LoRA**



#### **Stable Diffusion Refiner**



# **RESTORATION RESULTS (JPEG COMPRESSION)**



Input



#### Restormer



#### **Ground Truth**



#### **Dreambooth + LoRA**



#### **Stable Diffusion Refiner**



## **RESTORATION RESULTS (BSR)**



Input



**Ground Truth** 



#### Restormer



#### **Dreambooth + LoRA**



#### **Stable Diffusion Refiner**



## **3DGS RENDERED RESULTS (BSR)**





**Restormer** 

#### **Dreambooth + LoRA**





# **3DGS RENDERED RESULTS (JPEG COMPRESSION)**



#### Restormer



#### **Dreambooth + LoRA**



# 

# THANKS FO