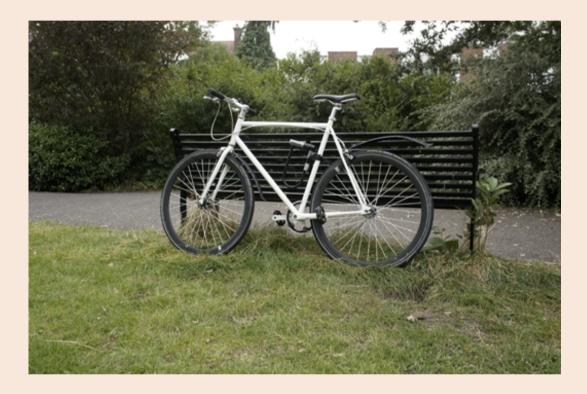

# 3D-Aware Image Restoration: Leveraging Diffusion Models and Vision Mamba Techniques (Visual Comparison)

313551034 CIOU, CHEN-EN
313551055 KE, BO-HSU
313553009 LIN, YU-HSIANG

# OUTLINE

- Degraded Images
- Restoration Results
- 3DGS Rendered Results

## **DEGRADED IMAGES**





## Original



## **Degraded by BSR**

## **DEGRADED IMAGES**





## Original

## **JPEG (Q=10)**



## JPEG (Q=3)

## **RESTORATION RESULTS (BSR)**



#### Input



#### Restormer



#### **Ground Truth**



#### **Dreambooth + LoRA**



#### **Stable Diffusion Refiner**



# **RESTORATION RESULTS (JPEG COMPRESSION)**



Input



#### Restormer



#### **Ground Truth**



#### **Dreambooth + LoRA**



#### **Stable Diffusion Refiner**



## **RESTORATION RESULTS (BSR)**



Input



**Ground Truth** 



#### Restormer



#### **Dreambooth + LoRA**



#### **Stable Diffusion Refiner**



## **3DGS RENDERED RESULTS (BSR)**





**Restormer** 

#### **Dreambooth + LoRA**





# **3DGS RENDERED RESULTS (JPEG COMPRESSION)**



#### Restormer



#### **Dreambooth + LoRA**



# 

# THANKS FOR LISTENING