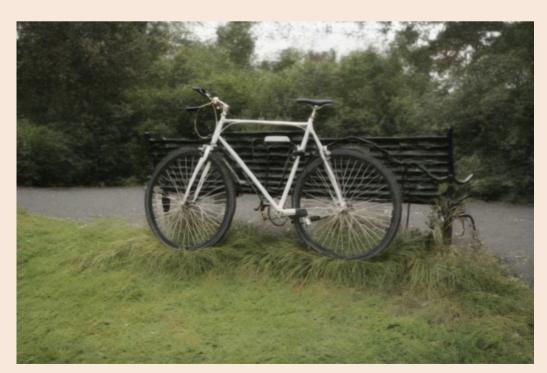

# 3D-Aware Image Restoration: Leveraging Diffusion Models and Vision Mamba Techniques (Visual Comparison)

313551034 CIOU, CHEN-EN
313551055 KE, BO-HSU
313553009 LIN, YU-HSIANG

# OUTLINE

- Degraded Images
- Restoration Results
- 3DGS Rendered Results

## **DEGRADED IMAGES**





## Original



## **Degraded by BSR**

## **DEGRADED IMAGES**





## Original

## **JPEG (Q=10)**



## JPEG (Q=3)

## **RESTORATION RESULTS (BSR)**



#### Input



#### Restormer



#### **Ground Truth**



#### **Dreambooth + LoRA**



#### **Stable Diffusion Refiner**



# **RESTORATION RESULTS (JPEG COMPRESSION)**



Input



#### Restormer



#### **Ground Truth**



#### **Dreambooth + LoRA**



#### **Stable Diffusion Refiner**



## **RESTORATION RESULTS (BSR)**



Input



**Ground Truth** 



#### Restormer



#### **Dreambooth + LoRA**



#### **Stable Diffusion Refiner**



## **3DGS RENDERED RESULTS (BSR)**





**Restormer** 

#### **Dreambooth + LoRA**





# **3DGS RENDERED RESULTS (JPEG COMPRESSION)**



#### Restormer



#### **Dreambooth + LoRA**



# 

# THANKS FOR LISTENING