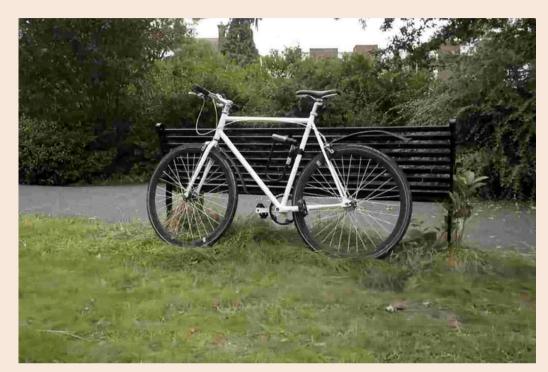

# 3D-Aware Image Restoration: Leveraging Diffusion Models and Vision Mamba Techniques (Visual Comparison)

313551034 CIOU, CHEN-EN
313551055 KE, BO-HSU
313553009 LIN, YU-HSIANG

# OUTLINE

- Degraded Images
- Restoration Results
- 3DGS Rendered Results

## **DEGRADED IMAGES**





## Original



## **Degraded by BSR**

## **DEGRADED IMAGES**





## Original

## **JPEG (Q=10)**



## JPEG (Q=3)

## **RESTORATION RESULTS (BSR)**



#### Input



#### Restormer



#### **Ground Truth**



#### **Dreambooth + LoRA**



#### **Stable Diffusion Refiner**



# **RESTORATION RESULTS (JPEG COMPRESSION)**



Input



#### Restormer



#### **Ground Truth**



#### **Dreambooth + LoRA**



#### **Stable Diffusion Refiner**



## **RESTORATION RESULTS (BSR)**



Input



**Ground Truth** 



#### Restormer



#### **Dreambooth + LoRA**



#### **Stable Diffusion Refiner**



## **3DGS RENDERED RESULTS (BSR)**





**Restormer** 

#### **Dreambooth + LoRA**





# **3DGS RENDERED RESULTS (JPEG COMPRESSION)**



#### Restormer



#### **Dreambooth + LoRA**



# 

# THANKS FOR LISTENING