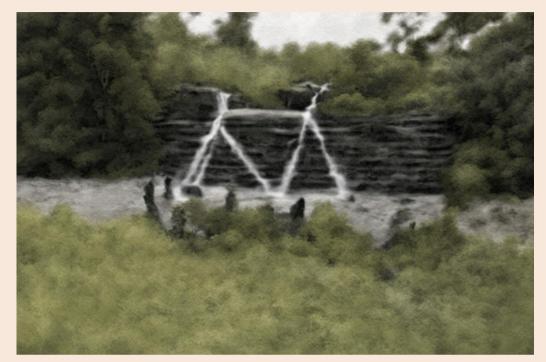

# 3D-Aware Image Restoration: Leveraging Diffusion Models and Vision Mamba Techniques (Visual Comparison)

313551034 CIOU, CHEN-EN
313551055 KE, BO-HSU
313553009 LIN, YU-HSIANG

# OUTLINE

- Degraded Images
- Restoration Results
- 3DGS Rendered Results

## **DEGRADED IMAGES**





## Original



## **Degraded by BSR**

## **DEGRADED IMAGES**





## Original

## **JPEG (Q=10)**



## JPEG (Q=3)

## **RESTORATION RESULTS (BSR)**



#### Input



#### Restormer



#### **Ground Truth**



#### **Dreambooth + LoRA**



#### **Stable Diffusion Refiner**



# **RESTORATION RESULTS (JPEG COMPRESSION)**



Input



#### Restormer



#### **Ground Truth**



#### **Dreambooth + LoRA**



#### **Stable Diffusion Refiner**



## **RESTORATION RESULTS (BSR)**



Input



**Ground Truth** 



#### Restormer



#### **Dreambooth + LoRA**



#### **Stable Diffusion Refiner**



## **3DGS RENDERED RESULTS (BSR)**





**Restormer** 

#### **Dreambooth + LoRA**





# **3DGS RENDERED RESULTS (JPEG COMPRESSION)**



#### Restormer



#### **Dreambooth + LoRA**



# 

# THANKS FOR LISTENING