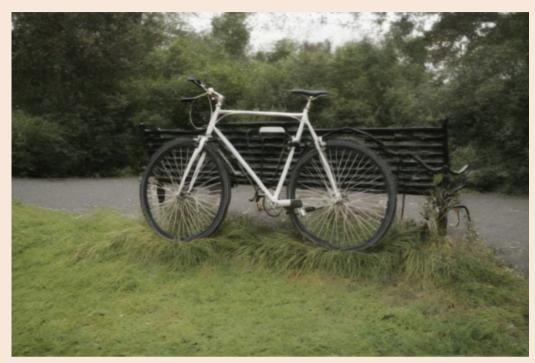

# 3D-Aware Image Restoration: Leveraging Diffusion Models and Vision Mamba Techniques (Visual Comparison)

313551034 CIOU, CHEN-EN
313551055 KE, BO-HSU
313553009 LIN, YU-HSIANG

# OUTLINE

- Degraded Images
- Restoration Results
- 3DGS Rendered Results

## **DEGRADED IMAGES**





## Original



## **Degraded by BSR**

## **DEGRADED IMAGES**





## Original

## **JPEG (Q=10)**



## JPEG (Q=3)

## **RESTORATION RESULTS (BSR)**



#### Input



#### Restormer



#### **Ground Truth**



#### **Dreambooth + LoRA**



#### **Stable Diffusion Refiner**



# **RESTORATION RESULTS (JPEG COMPRESSION)**



Input



#### Restormer



#### **Ground Truth**



#### **Dreambooth + LoRA**



#### **Stable Diffusion Refiner**



## **RESTORATION RESULTS (BSR)**



Input



**Ground Truth** 



#### Restormer



#### **Dreambooth + LoRA**



#### **Stable Diffusion Refiner**



## **3DGS RENDERED RESULTS (BSR)**





**Restormer** 

#### **Dreambooth + LoRA**





# **3DGS RENDERED RESULTS (JPEG COMPRESSION)**



#### Restormer



#### **Dreambooth + LoRA**



# 

# THANKS FOR LISTENING