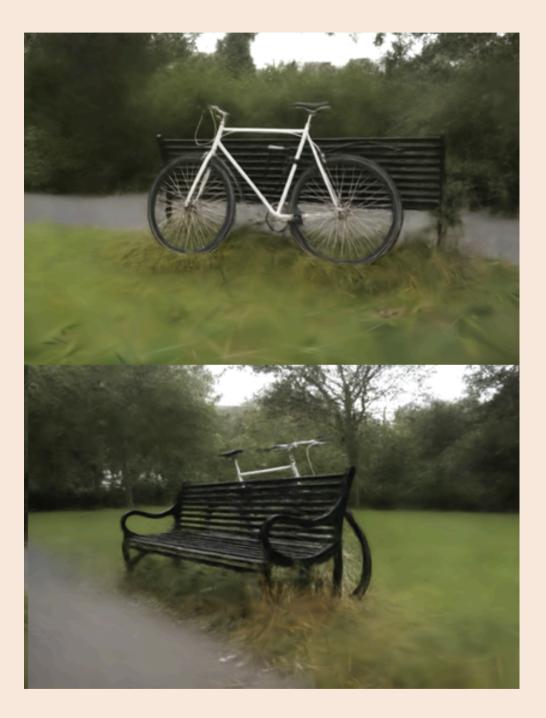

3DGS Rendered Results

## **DEGRADED IMAGES**





## Original



## **Degraded by BSR**

## **DEGRADED IMAGES**





## Original

## **JPEG (Q=10)**



## JPEG (Q=3)

## **RESTORATION RESULTS (BSR)**



#### Input



#### Restormer



#### **Ground Truth**



#### **Dreambooth + LoRA**



#### **Stable Diffusion Refiner**



# **RESTORATION RESULTS (JPEG COMPRESSION)**



Input



#### Restormer



#### **Ground Truth**



#### **Dreambooth + LoRA**



#### **Stable Diffusion Refiner**



## **RESTORATION RESULTS (BSR)**



Input



**Ground Truth** 



#### Restormer



#### **Dreambooth + LoRA**



#### **Stable Diffusion Refiner**



## **3DGS RENDERED RESULTS (BSR)**





**Restormer** 

#### **Dreambooth + LoRA**





# **3DGS RENDERED RESULTS (JPEG COMPRESSION)**



#### Restormer



#### **Dreambooth + LoRA**



# 

# THANKS FOR LISTENING