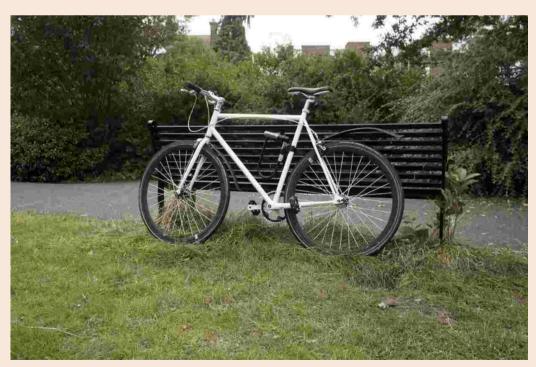

# 3D-Aware Image Restoration: Leveraging Diffusion Models and Vision Mamba Techniques (Visual Comparison)

313551034 CIOU, CHEN-EN
313551055 KE, BO-HSU
313553009 LIN, YU-HSIANG

# OUTLINE

- Degraded Images
- Restoration Results
- 3DGS Rendered Results

## **DEGRADED IMAGES**





## Original



## **Degraded by BSR**

## **DEGRADED IMAGES**





## Original

## **JPEG (Q=10)**



## JPEG (Q=3)

## **RESTORATION RESULTS (BSR)**



#### Input



#### Restormer



#### **Ground Truth**



#### **Dreambooth + LoRA**



#### **Stable Diffusion Refiner**



# **RESTORATION RESULTS (JPEG COMPRESSION)**



Input



#### Restormer



#### **Ground Truth**



#### **Dreambooth + LoRA**



#### **Stable Diffusion Refiner**



## **RESTORATION RESULTS (BSR)**



Input



**Ground Truth** 



#### Restormer



#### **Dreambooth + LoRA**



#### **Stable Diffusion Refiner**



## **3DGS RENDERED RESULTS (BSR)**





**Restormer** 

#### **Dreambooth + LoRA**





# **3DGS RENDERED RESULTS (JPEG COMPRESSION)**



#### Restormer



#### **Dreambooth + LoRA**



# 

# THANKS FOR LISTENING