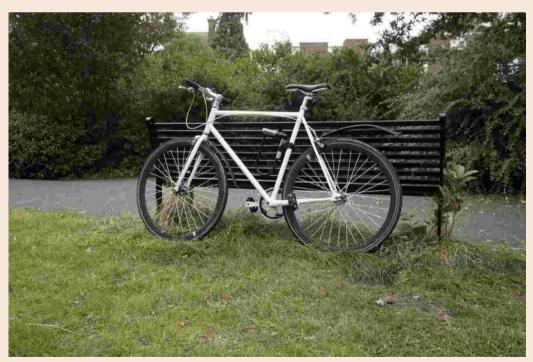

# 3D-Aware Image Restoration: Leveraging Diffusion Models and Vision Mamba Techniques (Visual Comparison)

313551034 CIOU, CHEN-EN
313551055 KE, BO-HSU
313553009 LIN, YU-HSIANG

# OUTLINE

- Degraded Images
- Restoration Results
- 3DGS Rendered Results

## **DEGRADED IMAGES**





## Original



## **Degraded by BSR**

## **DEGRADED IMAGES**





## Original

## **JPEG (Q=10)**



## JPEG (Q=3)

## **RESTORATION RESULTS (BSR)**



#### Input



#### Restormer



#### **Ground Truth**



#### **Dreambooth + LoRA**



#### **Stable Diffusion Refiner**



# **RESTORATION RESULTS (JPEG COMPRESSION)**



Input



#### Restormer



#### **Ground Truth**



#### **Dreambooth + LoRA**



#### **Stable Diffusion Refiner**



## **RESTORATION RESULTS (BSR)**



Input



**Ground Truth** 



#### Restormer



#### **Dreambooth + LoRA**



#### **Stable Diffusion Refiner**



## **3DGS RENDERED RESULTS (BSR)**





**Restormer** 

#### **Dreambooth + LoRA**





# **3DGS RENDERED RESULTS (JPEG COMPRESSION)**



#### Restormer



#### **Dreambooth + LoRA**



# 

# THANKS FOR LISTENING