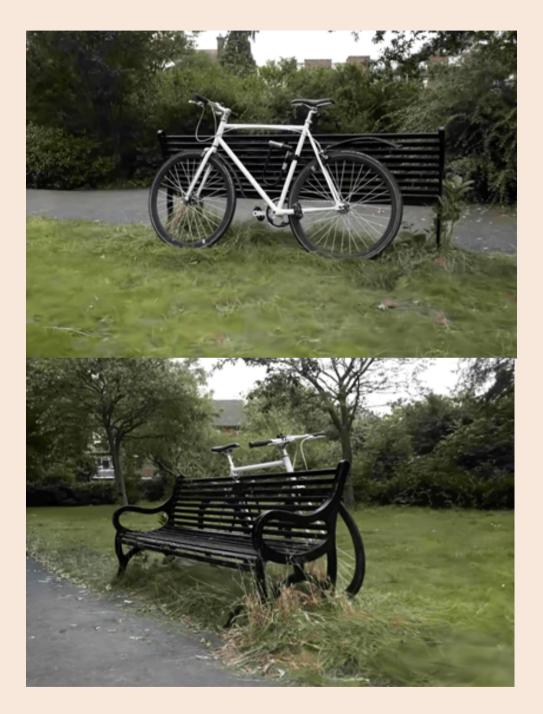

GRADED IMAGES**





## Original



## **Degraded by BSR**

## **DEGRADED IMAGES**





## Original

## **JPEG (Q=10)**



## JPEG (Q=3)

## **RESTORATION RESULTS (BSR)**



#### Input



#### Restormer



#### **Ground Truth**



#### **Dreambooth + LoRA**



#### **Stable Diffusion Refiner**



# **RESTORATION RESULTS (JPEG COMPRESSION)**



Input



#### Restormer



#### **Ground Truth**



#### **Dreambooth + LoRA**



#### **Stable Diffusion Refiner**



## **RESTORATION RESULTS (BSR)**



Input



**Ground Truth** 



#### Restormer



#### **Dreambooth + LoRA**



#### **Stable Diffusion Refiner**



## **3DGS RENDERED RESULTS (BSR)**





**Restormer** 

#### **Dreambooth + LoRA**





# **3DGS RENDERED RESULTS (JPEG COMPRESSION)**



#### Restormer



#### **Dreambooth + LoRA**



# 

# THANKS FOR LISTENING