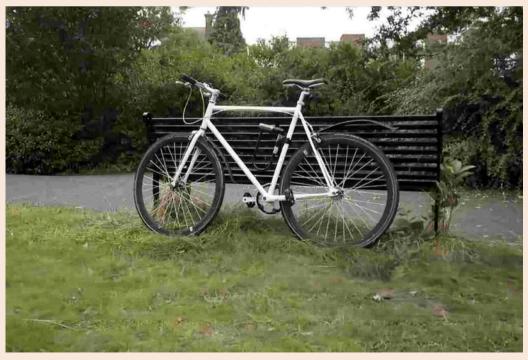

# 3D-Aware Image Restoration: Leveraging Diffusion Models and Vision Mamba Techniques (Visual Comparison)

313551034 CIOU, CHEN-EN
313551055 KE, BO-HSU
313553009 LIN, YU-HSIANG

# OUTLINE

- Degraded Images
- Restoration Results
- 3DGS Rendered Results

## **DEGRADED IMAGES**





## Original



## **Degraded by BSR**

## **DEGRADED IMAGES**





## Original

## **JPEG (Q=10)**



## JPEG (Q=3)

## **RESTORATION RESULTS (BSR)**



#### Input



#### Restormer



#### **Ground Truth**



#### **Dreambooth + LoRA**



#### **Stable Diffusion Refiner**



# **RESTORATION RESULTS (JPEG COMPRESSION)**



Input



#### Restormer



#### **Ground Truth**



#### **Dreambooth + LoRA**



#### **Stable Diffusion Refiner**



## **RESTORATION RESULTS (BSR)**



Input



**Ground Truth** 



#### Restormer



#### **Dreambooth + LoRA**



#### **Stable Diffusion Refiner**



## **3DGS RENDERED RESULTS (BSR)**





**Restormer** 

#### **Dreambooth + LoRA**





# **3DGS RENDERED RESULTS (JPEG COMPRESSION)**



#### Restormer



#### **Dreambooth + LoRA**



# 

# THANKS FOR LISTENING